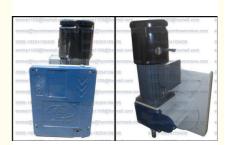

#### **Features**

- 1.Our suspended working platform can be widely used parapet and complicated building in different height. And we can also supply customized platform to meet different requirements from customers.
- 2. Suspension power Working Platform is a temporary, flexible high access equipment for maintenance and construction work. distinguished from permanent access equipment. It can be disassembled conveniently.
- 3. It compared with traditional scaffolding, can save labours and time to maintain the high buildings, such as industry workshop, water tower, bridge, TV tower, big chimney, cenotaph, dam,etc.
- 4. Besides, Suspension Working Platform can be used to lift specific weight.
- 5. Suspension Working Platform is a good helper for construciton and decoration of high buildings.
- 6. ZLP1000 suspended platform uses LTD10 hoisting motor. It has electromagnetic brake motor, centrifugal speed limiting device, two steep speed reducer and "a" type rope winding system.
- 7. Hoisting motor can wind rope automatically. Operator only need to insert rope into the motor.