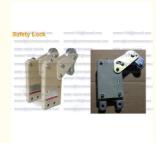

Lifting Height: 100m

Cable: 95m

Max Lifting Height:300m Steel Rope: 9.1mm Hoist Power: 2.2KW\*2

Voltage:380V, 50HZ, Three-Phase(standard), 440V/60HZ, 220V/60Hz or others.

Safety Lock Permission Force of Impact: 30KN