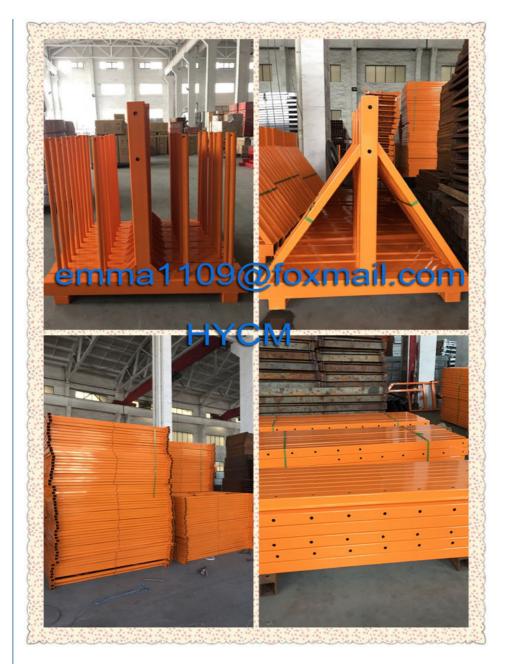

ess equipment for maintenance and construction work. distinguished from permanent access equipment. It can be disassembled conveniently.
- 3. It compared with traditional scaffolding, can save labours and time to maintain the high buildings, such as industry workshop, water tower, bridge, TV tower, big chimney, cenotaph, dam,etc.
- 4. Besides, Suspension Working Platform can be used to lift specific weight.
- 5. Suspension Working Platform is a good helper for construciton and decoration of high buildings.
- 6. ZLP1000 suspended platform uses LTD10 hoisting motor. It has electromagnetic brake motor, centrifugal speed limiting device, two steep speed reducer and "a" type rope winding system.
- 7. Hoisting motor can wind rope automatically. Operator only need to insert rope into the motor.



#### More products available:

#### **Tower Cranes**

- ---- QTZ Topkit/Hammer Head Tower Cranes: Working jib from 30-75m and max.load from 4-25t.
- ---- PT Topless/Flat Top Tower Cranes: Working jib from 30-80m and max.load from 4-32t.
- ---D Luffing Tower Crane: Working jib from 25-60m and max.load from 3-25t.
- ---QD Derrick Crane: load from 3t to 25t for disassemble inner climbing tower cranes.

### SC Construction Man and Material Elevator

----- Rack and pinion elevator, special for the lifting work of construction Man and Material, 1000kg to 4000kg capacity, Passenger and Material, up to 200m. .

#### SS Building Material Lift / Hoist

----- Wire rope lift, special material lifting work in construction site, 1000kg to 2000kg capacity, no passenger, up to 60m.

#### **SJY Scissor L