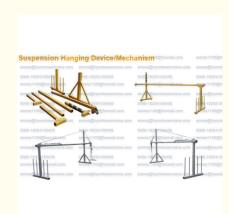

Locking Cable Angle: 3°~ 8°

Suspension Mechanism Front Beam Overhang: 1.3 ~ 1.5m ±0.26

Package: Pallet or Naked by Containers

#### **Applications**

- 1. Cleaning and maintaining of the exterior wall of high-rise building.
- 2. Painting, decoration and refurbishing of exterior walls.
- 3. Installation projects and other construction working of outer walls of high-rise building.
- 4. Aerial working of ship, large tower, bridge, dams and large chimneys.
- 5. Install and maintain for high-rise building elevator hoistway, shipbuilding industry, seagoing vessel, warships welding maintain.