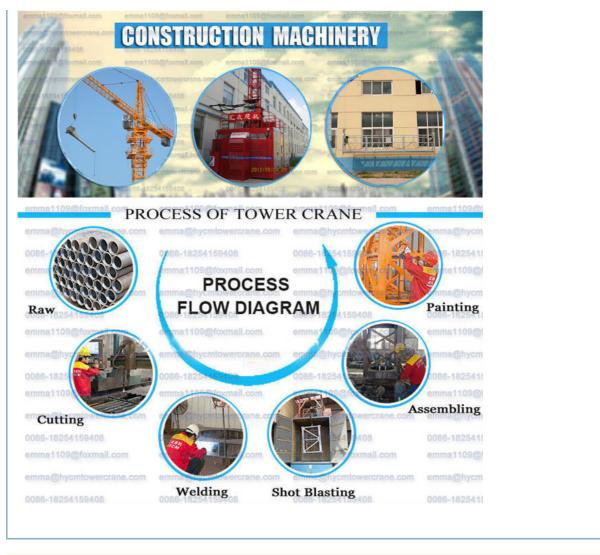

### Describe

1) We are a professional manufacture of construction machines, have ISO, CE , GOST certification, high quality and competitive price

2) Tower crane is a combination of advanced technologies from home and abroad, it is equipped with a hydraulic self-raising mechanism and frequency-converting slewing mechanism.

3) The crane has a complete set of safety devices, which can guarantee the safety and high efficient operation of the equipment, It is equipped with height limiter, moment limiter, radius-changing limiter and weight limiter, etc.
4) Our products have been exported to many countries and areas in Europe, America, Australia, the Middle East and Southeast Asia etc.