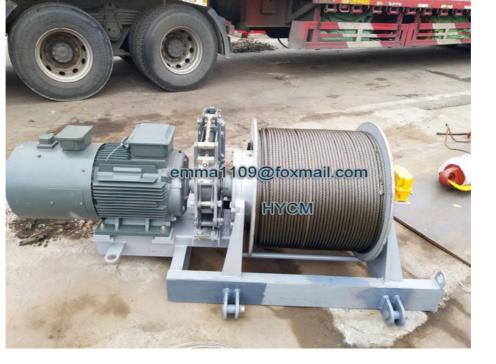

#### Specification

| ated Lifting Moment                                                                                                                                                                                                                                                                                                                                                                                                                                                                                                                                                                                                                                                                                                                                                                                                                                                                                                                                                                                                                                                                                                                                                                                                                                                                                                                                                                                                                                                                                                                                                                                                                                                                                                                                                                                                                                                                | 1000KN.m                                       |
|------------------------------------------------------------------------------------------------------------------------------------------------------------------------------------------------------------------------------------------------------------------------------------------------------------------------------------------------------------------------------------------------------------------------------------------------------------------------------------------------------------------------------------------------------------------------------------------------------------------------------------------------------------------------------------------------------------------------------------------------------------------------------------------------------------------------------------------------------------------------------------------------------------------------------------------------------------------------------------------------------------------------------------------------------------------------------------------------------------------------------------------------------------------------------------------------------------------------------------------------------------------------------------------------------------------------------------------------------------------------------------------------------------------------------------------------------------------------------------------------------------------------------------------------------------------------------------------------------------------------------------------------------------------------------------------------------------------------------------------------------------------------------------------------------------------------------------------------------------------------------------|------------------------------------------------|
| Rated Loading Capacity                                                                                                                                                                                                                                                                                                                                                                                                                                                                                                                                                                                                                                                                                                                                                                                                                                                                                                                                                                                                                                                                                                                                                                                                                                                                                                                                                                                                                                                                                                                                                                                                                                                                                                                                                                                                                                                             | 8t                                             |
| Max. Lifting Load                                                                                                                                                                                                                                                                                                                                                                                                                                                                                                                                                                                                                                                                                                                                                                                                                                                                                                                                                                                                                                                                                                                                                                                                                                                                                                                                                                                                                                                                                                                                                                                                                                                                                                                                                                                                                                                                  | 8t                                             |
| Tip Load                                                                                                                                                                                                                                                                                                                                                                                                                                                                                                                                                                                                                                                                                                                                                                                                                                                                                                                                                                                                                                                                                                                                                                                                                                                                                                                                                                                                                                                                                                                                                                                                                                                                                                                                                                                                                                                                           | 1.3t                                           |
| Max. Lifting Height                                                                                                                                                                                                                                                                                                                                                                                                                                                                                                                                                                                                                                                                                                                                                                                                                                                                                                                                                                                                                                                                                                                                                                                                                                                                                                                                                                                                                                                                                                                                                                                                                                                                                                                                                                                                                                                                | 150m                                           |
| Span                                                                                                                                                                                                                                                                                                                                                                                                                                                                                                                                                                                                                                                                                                                                                                                                                                                                                                                                                                                                                                                                                                                                                                                                                                                                                                                                                                                                                                                                                                                                                                                                                                                                                                                                                                                                                                                                               | 60m                                            |
| Free standing height                                                                                                                                                                                                                                                                                                                                                                                                                                                                                                                                                                                                                                                                                                                                                                                                                                                                                                                                                                                                                                                                                                                                                                                                                                                                                                                                                                                                                                                                                                                                                                                                                                                                                                                                                                                                                                                               | 45m                                            |
| Rope length                                                                                                                                                                                                                                                                                                                                                                                                                                                                                                                                                                                                                                                                                                                                                                                                                                                                                                                                                                                                                                                                                                                                                                                                                                                                                                                                                                                                                                                                                                                                                                                                                                                                                                                                                                                                                                                                        | 400m                                           |
| Working range                                                                                                                                                                                                                                                                                                                                                                                                                                                                                                                                                                                                                                                                                                                                                                                                                                                                                                                                                                                                                                                                                                                                                                                                                                                                                                                                                                                                                                                                                                                                                                                                                                                                                                                                                                                                                                                                      | 3-60m                                          |
| Slewing speed                                                                                                                                                                                                                                                                                                                                                                                                                                                                                                                                                                                                                                                                                                                                                                                                                                                                                                                                                                                                                                                                                                                                                                                                                                                                                                                                                                                                                                                                                                                                                                                                                                                                                                                                                                                                                                                                      | 0.6r/min                                       |
| Trolley speed                                                                                                                                                                                                                                                                                                                                                                                                                                                                                                                                                                                                                                                                                                                                                                                                                                                                                                                                                                                                                                                                                                                                                                                                                                                                                                                                                                                                                                                                                                                                                                                                                                                                                                                                                                                                                                                                      | 40/20 m/min                                    |
| Jacking-up speed                                                                                                                                                                                                                                                                                                                                                                                                                                                                                                                                                                                                                                                                                                                                                                                                                                                                                                                                                                                                                                                                                                                                                                                                                                                                                                                                                                                                                                                                                                                                                                                                                                                                                                                                                                                                                                                                   | 0.4 m/min                                      |
| Hoisting speed(m/min)                                                                                                                                                                                                                                                                                                                                                                                                                                                                                                                                                                                                                                                                                                                                                                                                                                                                                                                                                                                                                                                                                                                                                                                                                                                                                                                                                                                                                                                                                                                                                                                                                                                                                                                                                                                                                                                              | (a=2)0-80 (a=4)0-40 control with inverter      |
| Power supply                                                                                                                                                                                                                                                                                                                                                                                                                                                                                                                                                                                                                                                                                                                                                                                                                                                                                                                                                                                                                                                                                                                                                                                                                                                                                                                                                                                                                                                                                                                                                                                                                                                                                                                                                                                                                                                                       | 380V/50Hz or according to client's requirments |
| Power Capacity                                                                                                                                                                                                                                                                                                                                                                                                                                                                                                                                                                                                                                                                                                                                                                                                                                                                                                                                                                                                                                                                                                                                                                                                                                                                                                                                                                                                                                                                                                                                                                                                                                                                                                                                                                                                                                                                     | 46.2kw                                         |
| Electric switch box                                                                                                                                                                                                                                                                                                                                                                                                                                                                                                                                                                                                                                                                                                                                                                                                                                                                                                                                                                                                                                                                                                                                                                                                                                                                                                                                                                                                                                                                                                                                                                                                                                                                                                                                                                                                                                                                | Schneider                                      |
| Main materials                                                                                                                                                                                                                                                                                                                                                                                                                                                                                                                                                                                                                                                                                                                                                                                                                                                                                                                                                                                                                                                                                                                                                                                                                                                                                                                                                                                                                                                                                                                                                                                                                                                                                                                                                                                                                                                                     | 135*12mm/square tube/Q345B                     |
| Mast section dimensions                                                                                                                                                                                                                                                                                                                                                                                                                                                                                                                                                                                                                                                                                                                                                                                                                                                                                                                                                                                                                                                                                                                                                                                                                                                                                                                                                                                                                                                                                                                                                                                                                                                                                                                                                                                                                                                            | 1.835*1.835*2.5 m or 1.6*1.6*3m                |
| le contra c | i                                              |