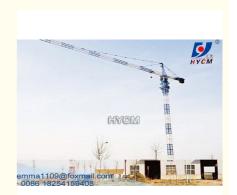

# QTZ5023 Topkit Tower Crane L46 Mast Section 1.6\*3m FOB and CIF Price

## **Basic Information**

• Place of Origin: China

Brand Name: HYCM TOWER CRANE
Certification: CE, ISO, GOST, CU-TR
Model Number: QTZ5023 Tower Crane

Minimum Order Quantity:

• Price: \$85900-103500 per set

• Packaging Details: Naked packing, 6\*40'HQ containers.

• Delivery Time: 20 days after receiving the deposit or origin

LC

• Payment Terms: TT, LC

Supply Ability: 20 sets per month



# **Product Specification**

• Condition: 100% New

Application: Construction Buildings And Projects

• Type: Fixed And External Climbing

Capacity: 10tWorking Jib: 50mEnd Load: 2.3tons

Power supply: 380V/50Hz Or According To Client's

Requirements

Mast Section: L46 1.6\*3mElectric Box: Schneider

• Power Supply: 380V/50Hz, 415V/50Hz, 220V/50Hz Or

According To Clients Need



# More Images



# **Product Description**

## QTZ5023 Topkit Tower Crane L46 Mast Section 1.6\*3m FOB and CIF Price

#### **Shot introduction**

1.QTZ5023 Topkit Tower Crane

2. Type: fixed and external climbing

3. Jib length: 50m 4. Tip load: 2.3t 5. Max.laod:10t

6.Freestanding height:45m

## Specification

| 1250KN.m                            |
|-------------------------------------|
| 10t