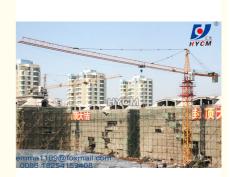

3m FOB and CIF Price

## **Basic Information**

• Place of Origin: China

Brand Name: HYCM TOWER CRANE
Certification: CE, ISO, GOST, CU-TR
Model Number: QTZ5023 Tower Crane

Minimum Order Quantity:

• Price: \$85900-103500 per set

• Packaging Details: Naked packing, 6\*40'HQ containers.

• Delivery Time: 20 days after receiving the deposit or origin

LC

• Payment Terms: TT, LC

Supply Ability: 20 sets per month



# **Product Specification**

• Condition: 100% New

Application: Construction Buildings And Projects

• Type: Fixed And External Climbing

Capacity: 10tWorking Jib: 50mEnd Load: 2.3tons

Power supply: 380V/50Hz Or According To Client's

Requirements

Mast Section: L46 1.6\*3mElectric Box: Schneider

• Power Supply: 380V/50Hz, 415V/50Hz, 220V/50Hz Or

According To Clients Need



# More Images



# **Product Description**

## QTZ5023 Topkit Tower Crane L46 Mast Section 1.6\*3m FOB and CIF Price

#### **Shot introduction**

1.QTZ5023 Topkit Tower Crane

2. Type: fixed and external climbing

3. Jib length: 50m 4. Tip load: 2.3t 5. Max.laod:10t

6.Freestanding height:45m

## Specification

| 1250KN.m                            |
|-------------------------------------|
| 10t                                 |
| 10t                                 |
| 2.3t                                |
| 200m                                |
| 50m                                 |
| 45m                                 |
| 470m                                |
| 3-50m                               |
| 0.6 or 0-0.6r/min                   |
| 60 or 0-60 m/min                    |
| 0.4