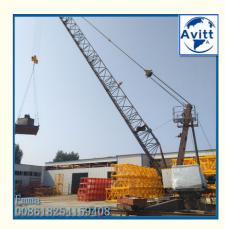

# 12T QD120 Derrick Crane 20meters Jib To Remove Inner Tower Crane

#### 12T QD120 Derrick Crane 20meters Jib To Remove Inner Tower Crane

#### Introduction

- 1. The Derrick crane is designed to act as a special crane for dismantling cranes on high-rise buildings, bridge pylons and telecommunication towers.
- 2. This dismantling crane is ideal for dismantling tower cranes form great heights. The QD crane can then be dismantled itself easily due to its small dimensions and low weights and removed from the building.