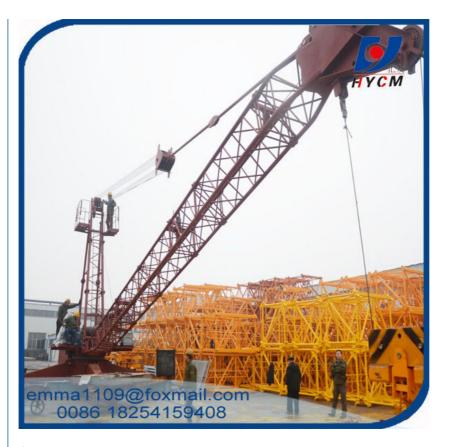

# 12T QD120 Derrick Crane 20meters Jib To Remove Inner Tower Crane

#### 12T QD120 Derrick Crane 20meters Jib To Remove Inner Tower Crane

#### Introduction

- 1. The Derrick crane is designed to act as a special crane for dismantling cranes on high-rise buildings, bridge pylons and telecommunication towers.
- 2. This dismantling crane is ideal for dismantling tower cranes form great heights. The QD crane can then be dismantled itself easily due to its small dimensions and low weights and removed from the building.