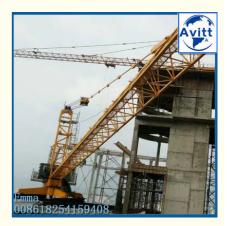

# 12T QD120 Derrick Crane 20meters Jib To Remove Inner Tower Crane

#### 12T QD120 Derrick Crane 20meters Jib To Remove Inner Tower Crane

#### Introduction

- 1. The Derrick crane is designed to act as a special crane for dismantling cranes on high-rise buildings, bridge pylons and telecommunication towers.
- 2. This dismantling crane is ideal for dismantling tower cranes form great heights. The QD crane can then be dismantled itself easily due to its small dimensions and low weights and removed from the building.