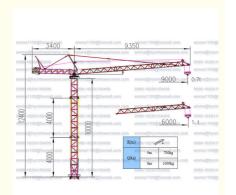

#### **Specification of Small Internal Climbing Tower Crane**

| Rated Lifting Moment   | 10KN.M              |
|------------------------|---------------------|
| Rated Loading Capacity | 1t                  |
| Mast section height    | 10m                 |
| Max. Lifting Height    | 60m                 |
| Span                   | 6m                  |
| Hoisting speed         | 40/20 m/min         |
| Slewing speed          | 0-0.55 r/min        |
| Power supply           | 380V/50Hz or others |
| Power Capacity         | 5Kw                 |
| Electric switch box    | Schneider           |
| Mast Section           | 0.55*0.55*1.25m     |

#### **Description of Small Internal Climbing Tower Crane**

- 1. QT10 tower crane belong to upper-swing hydraulic inner climbing tower crane with horizontal jib.
- 2. All kinds of performance parameters and technical items are up to or better than the National Standard.
- 3. The max radius is 6m. Independent loading-lifting height is 10m. Max. climbing loading-lifting height is 60m. The rated load moment is 10KN.m.