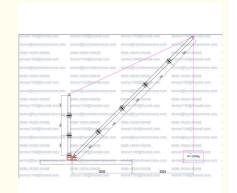

#### it used for dismantle Derrick Cranes

- 1. The Derrick cranes is fixed to the roof.
- 2. The base is then attached to the slewing unit that allows the crane to sewing.
- 3. On top of the slewing unit there are two main parts which are: the long jib, shorter counter-jib,
- 4. The long jib is the part of the crane that carries the load.
- 5. The crane operator either sits in a cab at the top of the tower or controls the crane by radio remote control from the ground.
- 6. The lifting hook is operated by the crane operator using electric motors to manipulate wire rope cables through a system of sheaves.

#### Specification

| Rated Loading Capacity  | less than 2t                    |
|-------------------------|---------------------------------|
| Max. Lifting Load       | less than 2t                    |
| Max. Lifting Height     | 6m                              |
| Jib length / Span       | 8.3 m                           |
| Speed                   | 0-10 m/min                      |
| Power supply            | 380V/50Hz or others             |
| for derrick crane model | QD30 QD60 QD80 QD100 QD120 ect. |