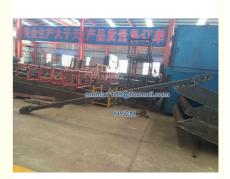

# Mini Lifting Bar using Derrick Crane Winch Hoist to Dismantle Secondary Crane

# **Basic Information**

Place of Origin: China
Brand Name: HYCM
Certification: CE, ISO

Model Number: used for Derrick Crane

• Minimum Order Quantity: 1 set

• Price: \$1990-3090 per set

Packaging Details: Naked packing, containers.

• Delivery Time: 10 days after receiving the deposit

• Payment Terms: Western Union, L/C, T/T

Supply Ability: 40 sets per month



# **Product Specification**

Condition: 100% NewApplication: Derrick Crane

• Type: Fixed On The Buildling Roof

• Capacity: Less Than 2 Ton

• Luffing Jib: 8.3 M

• Power supply: 380V/50Hz Or According To Client's

Requirements

After Sale Service: Engineers Available To Service Overseas
 Color: Yellow Or According To Clients Need



# More Images



# **Product Description**

#### Mini Lifting Bar using Derrick Crane Winch Hoist to Dismantle Secondary Crane

#### Description

#### it used for dismantle Derrick Cranes

- 1. The Derrick cranes is fixed to the roof.
- 2. The base is then attached to the slewing unit that allows the crane to sewing.
- 3. On top of the slewing unit there are two main parts which are: the long jib, shorter counter-jib,
- 4. The long jib is the part of the crane that carries the load.
- 5. The crane operator either sits in a cab at the top of the tower or controls the crane by radio remote control from the ground.
- 6. The lifting hook is operated by the crane operator using electric motors to manipulate wire rope cables through a system of sheaves.

#### Specification

| Rated Loading Cap