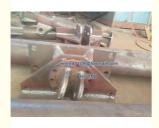

ini Lifting Bar using Derrick Crane Winch Hoist to Dismantle Secondary Crane

# **Basic Information**

Place of Origin: China
Brand Name: HYCM
Certification: CE, ISO

Model Number: used for Derrick Crane

• Minimum Order Quantity: 1 set

• Price: \$1990-3090 per set

Packaging Details: Naked packing, containers.

• Delivery Time: 10 days after receiving the deposit

• Payment Terms: Western Union, L/C, T/T

Supply Ability: 40 sets per month



# **Product Specification**

Condition: 100% NewApplication: Derrick Crane

• Type: Fixed On The Buildling Roof

• Capacity: Less Than 2 Ton

• Luffing Jib: 8.3 M

• Power supply: 380V/50Hz Or According To Client's

Requirements

After Sale Service: Engineers Available To Service Overseas
 Color: Yellow Or According To Clients Need



# More Images



# **Product Description**

#### Mini Lifting Bar using Derrick Crane Winch Hoist to Dismantle Secondary Crane

#### Description

#### it used for dismantle Derrick Cranes

- 1. The Derrick cranes is fixed to the roof.
- 2. The base is then attached to the slewing unit that allows the crane to sewing.
- 3. On top of the slewing unit there are two main parts which are: the long jib, shorter counter-jib,
- 4. The long jib is the part of the crane that carries the load.
- 5. The crane operator either sits in a cab at the top of the tower or controls the crane by radio remote control from the ground.
- 6. The lifting hook is operated by the crane operator using electric motors to manipulate wire rope cables through a system of sheaves.

#### Specification

| Rated Loading Capacity  | less tha