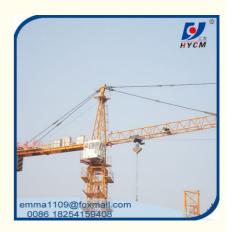

## More Images

#### TC5008 Small Tower Turn Crane 800 kg Lift The Front 50m Boom Self-Erecting Type