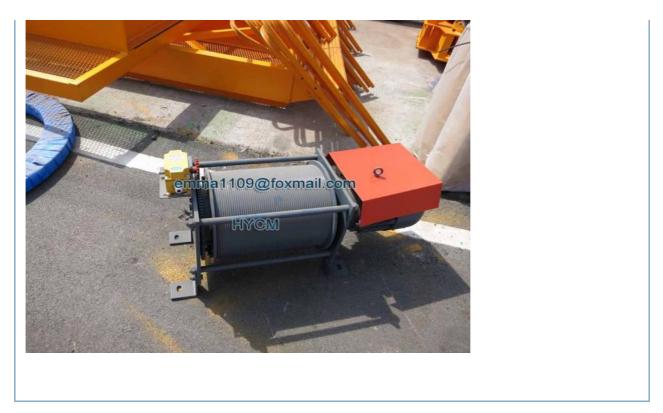

ter-jib, and the tower head.

5. The long horizontal jib is the part of the crane that carries the load.

6. The counter-jib carries a counterweight, usually of concrete blocks, while the jib suspends the load to and from the center of the crane.

7. The crane operator either sits in a cab at the top of the tower or controls the crane by radio remote control from the ground. In the first case the operator's cab is most usually located at the top of the tower attached to the turntable, but can be mounted on the jib, or partway down the tower.

8. The lifting hook is operated by the crane operator using electric motors to manipulate wire rope cables through a system of sheaves.

9. The hook is located on the long horizontal arm to lift the load which also contains its motor.

#### Photos