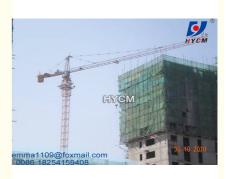

# TC3008 Small Tower Crane Load 2t Jib Length 30m Tip Load 0.8t

#### **Technical Features**

1)Advanced technical specifications:

Max. Radius is 30m, the static height is 25m, it can reach up to max. height 60m by adding mast sections and anchorages / tie device.

2) This Small Tower Crane / Mini Tower Crane used for lower story buildings construction, normally 4-10 lays.