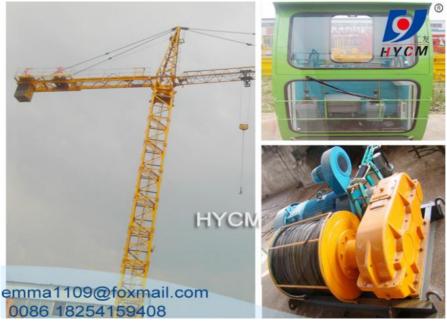

#### Some parts

1. The External climbing tower cranes is fixed to the ground on a concrete base.

2. The base is then attached to the mast which gives the crane its height.

3. Further the mast is attached to the slewing unit that allows the crane to rotate.

4. On top of the slewing unit there are three main parts which are: the long horizontal jib, shorter counter-jib, and the tower head.

5. The long horizontal jib is the part of the crane that carries the load.

6. The counter-jib carries a counterweight, usually of concrete blocks, while the jib suspends the load to and from the center of the crane.

7. The crane operator either sits in a cab at the top of the tower or controls the crane by radio remote control from the ground. In the first case the operator's cab is most usually located at the top of the tower attached to the turntable, but can be mounted on the jib, or partway down the tower.

8. The lifting hook is operated by the crane operator using electric motors to manipulate wire rope cables through a system of sheaves.

9. The hook is located on the long horizontal arm to lift the load which also contains its motor.