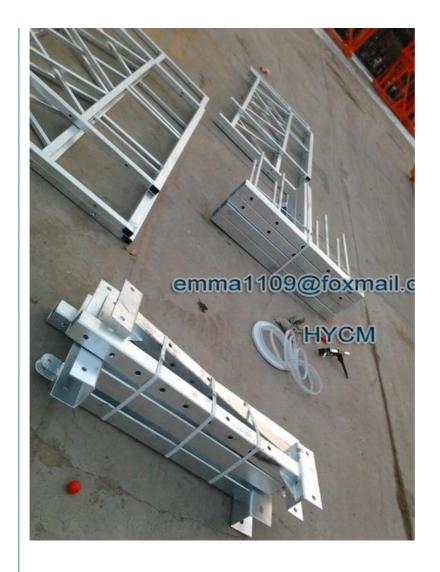

#### Specification

| opeomoditor.                        |                      |                                   |
|-------------------------------------|----------------------|-----------------------------------|
| Model                               |                      | ZLP800 Suspended Working Platform |
| Rated load(kg)                      |                      | 800                               |
| Lifting speed(m/min)                |                      | 8.2                               |
| Motor power(kw)                     |                      | 2×1.8 50HZ/60HZ                   |
| Brake torque(Km)                    |                      | 15.2                              |
| Steel rope angle adjusting range(°) |                      | 3°- 8°                            |
| Distance between two steel rope(mm) |                      | ≤100                              |
| Rated stretch of front beam(mm)     |                      | 1100-1700                         |
| Suspending<br>Platform              | Locking              | Aluminum alloy                    |
|                                     | Nr. of platform rack | Single rack                       |
|                                     | Nr. of platform      | 3                                 |
|                                     | L×W×H(mm)            | (2500×3)×690×1180                 |
|                                     | Weight(kg)           | 217                               |
| Suspending mechanism(kg)            |                      | 2×175 Kg                          |
| Counterweight(kg) optional          |                      | 25×40pcs                          |
| /                                   |                      | 8.6                               |
| Voltage(v) 3PHASES                  |                      | 220V/380V/415V (customized)       |
|                                     |                      |                                   |

#### Features

- 1.Our suspended working platform can be widely used parapet and complicated building in different height. And we can also supply customized platform to meet different requirements from customers.
- 2. Suspension power Working Platform is a temporary, flexible high access equipment for maintenance and construction work. distinguished from permanent access equipment. It can be disassembled conveniently.
- 3. It compared with traditional scaffolding, can save labours and time to maintain the high buildings, such as industry workshop, water tower, bridge, TV tower, big chimney, cenotaph, dam,etc.
- 4. Besides, Suspension Working Platform can be used to lift specific weight. In a word, Suspension Working Platform is a good helper for construction and decoration of high buildings.