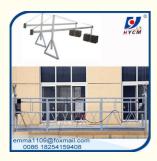

#### Specification

| opeomoditor.                        |                      |                                   |
|-------------------------------------|----------------------|-----------------------------------|
| Model                               |                      | ZLP800 Suspended Working Platform |
| Rated load(kg)                      |                      | 800                               |
| Lifting speed(m/min)                |                      | 8.2                               |
| Motor power(kw)                     |                      | 2×1.8 50HZ/60HZ                   |
| Brake torque(Km)                    |                      | 15.2                              |
| Steel rope angle adjusting range(°) |                      | 3°- 8°                            |
| Distance between two steel rope(mm) |                      | ≤100                              |
| Rated stretch of front beam(mm)     |                      | 1100-1700                         |
| Suspending<br>Platform              | Locking              | Aluminum alloy                    |
|                                     | Nr. of platform rack | Single rack                       |
|                                     | Nr. of platform      | 3                                 |
|                                     | L×W×H(mm)            | (2500×3)×690×1180                 |
|                                     | Weight(kg)           | 217                               |
| Suspending mechanism(kg)            |                      | 2×175 Kg                          |
| Counterweight(kg) optional          |                      | 25×40pcs                          |
| /                                   |                      | 8.6                               |
| Voltage(v) 3PHASES                  |                      | 220V/380V/415V (customized)       |
|                                     |                      |                                   |