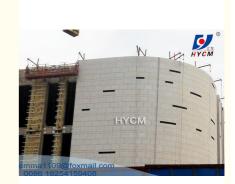

#### **Applications**

- 1. Cleaning and maintaining of the exterior wall of high-rise building.
- 2. Painting, decoration and refurbishing of exterior walls.
- 3. Installation projects and other construction working of outer walls of high-rise building.
- 4. Aerial working of ship, large tower, bridge, dams and large chimneys.
- 5. Install and maintain for high-rise building elevator hoistway, shipbuilding industry, seagoing vessel, warships welding maintain.

#### Features

- 1.Our suspended working platform can be widely used parapet and complicated building in different height. And we can also supply customized platform to meet different requirements from customers.
- 2. Suspension power Working Platform is a temporary, flexible high access equipment for maintenance and construction work. distinguished from permanent access equipment. It can be disassembled conveniently.
- 3. It compared with traditional scaffolding, can save labours and time to maintain the high buildings, such as industry workshop, water tower, bridge, TV tower, big chimney, cenotaph, dam,etc.
- 4. Besides, Suspension Working Platform can be used to lift specific weight. In a word, Suspension Working Platform is a good helper for construction and decoration of high buildings.