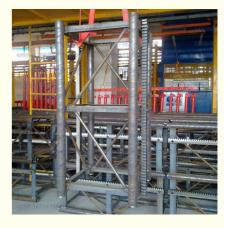

#### Main materials of Hoist Mast Section

a. High quality steel plate Q235B bended by special machine: Thickness 5mm

b. Welded steel tube Q345B (Seamless steel tube 20# is also available): Ø76×4.5mm or Ø89×4.5mm (Thickness of 6mm or

Electro-static coating Specifications: 650\*650\*1508mm or 800\*800\*1508mm Being Galvanized Specifications: 650\*650\*1508mm or 800\*800\*1508mm

#### **Master Section For Construction Hoist**

Model NO.: 650\*650\*1508mm

Standard: BS

Forming: Cold Drawn Steel Member: Steel truss

Carbon Structural Steel: Q235, Q345

Application: Building Elevator, Construction hoist for Building Construction Projects