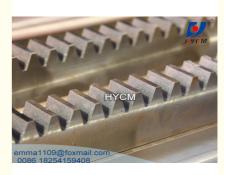

#### Machine Spare Parts Racks of Mast Sections For SC Construction Elevator

Specification: Model NO.: M1-M12

Certificate of Quality: ISO9000:2008

Material: c45

Accuracy class: DIN 7e25 Heat treatment: Normalizing

Tooth: Straight

Surface treatment:Four sides polished Tooth processing: Straight tooth (over the top)

Pressure angle: 20° Origin: China Shape: Rack Gear

#### Advantage

- 1. Model: 40\*60\*1508mm, or 40\*60\*1483mm or OEM according to drawing or sample.
- 2. Materials: CL60 special rail steel, 60# high quality carbon steel(common use) or other type C55,C50, C45 according to your requirement.