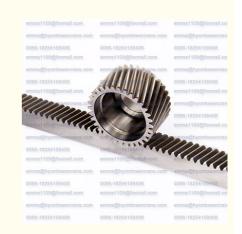

#### Machine Spare Parts Racks of Mast Sections For SC Construction Elevator

Specification: Model NO.: M1-M12

Certificate of Quality: ISO9000:2008

Material: c45

Accuracy class: DIN 7e25 Heat treatment: Normalizing

Tooth: Straight

Surface treatment:Four sides polished Tooth processing: Straight tooth (over the top)

Pressure angle: 20° Origin: China Shape: Rack Gear

#### Advantage

- 1. Model: 40\*60\*1508mm, or 40\*60\*1483mm or OEM according to drawing or sample.
- 2. Materials: CL60 special rail steel, 60# high quality carbon steel(common use) or other type C55,C50, C45 according to your requirement.