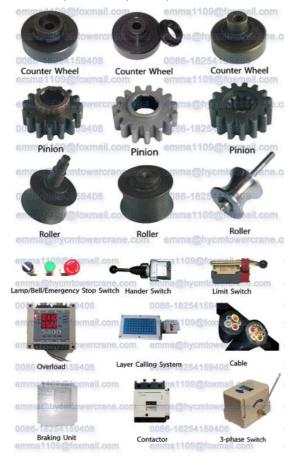

## Construction hoist parts including:

Gear Rack, Safety device, Motor, Driving device, Gear box, Gearbox Coupling, Gear, Brake sheet, Windlass machine, Hoist mechanism, Limit switch, Rollers, Overload indicator and sensor etc.