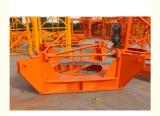

tion**

. Place of Origin: China

Brand Name: HYCM TOWER CRANE CE, ISO, GOST, CU-TR · Certification: Model Number: TC6015 Building Tower Crane

• Minimum Order Quantity:

• Price: \$81800-87900 per set

 Packaging Details: Naked packing, 6\*40'HQ containers. • Delivery Time:

20 days after receiving the deposit or origin

LC

TT, LC . Payment Terms:

. Supply Ability: 20 sets per month



## **Product Specification**

• Condition: 100% New

· Application: **Buildings And Projects** Fixed With Tower Head • Type:

8t Max. Load: · Boom: 60m . End Load: 1.5t

380V/50Hz Or According To Client's · Power supply:

Requirements

1.835\*1.835\*2.5m (blcok Type) · Mast section:

Electric Box: Schneider

380V/50Hz, 415V/50Hz, 220V/50Hz Or · Power Supply:

According To Clients Need



### More Images



#### **Product Description**

#### TC6015 Building Tower Crane Manufacturer 60m Boom 1.5t End Load

#### **Quick Details**

- 1.TC6015 Topkit Tower Crane
- 2. Type: fixed and external climbing
- 3. Jib length: 60m
- 4. Tip load: 1.5t
- 5. Max.laod: 8t
- 6.Freestanding height:45m

#### Specification

|                            | TC6015 Tower Crane                                                                                                                                                                                             |
|----------------------------|----------------------------------------------------------------------------------------------------------------------------------------------------------------------------------------------------------------|
| (m)