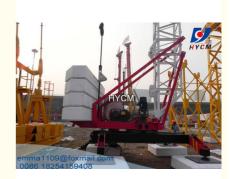

#### Description

The self erecting tower crane as a whole transport, quickly set up the vertical, horizontal transport machinery. Mainly suitable for 4 to 6 layers civil construction buildings.

In addition, it can also be used all kinds of factories, garages, stations, terminals, etc. of cargo handling and stacking, and also serves as liquidity lifting transport machinery.