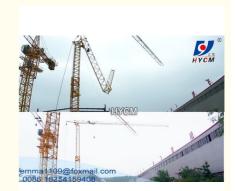

# 3TONS Self Erecting Tower Cranes QTK25 For Low Building Construction Set

#### 3TONS Self Erecting Tower Cranes QTK25 For Low Building Construction Set

#### Description

The self erecting tower crane as a whole transport, quickly set up the vertical, horizontal transport machinery. Mainly suitable for 4 to 6 layers civil construction buildings.

In addition, it can also be used all kinds of factories, garages, stations, terminals, etc. of cargo handling and stacking, and also serves as liquidity lifting transport machinery.