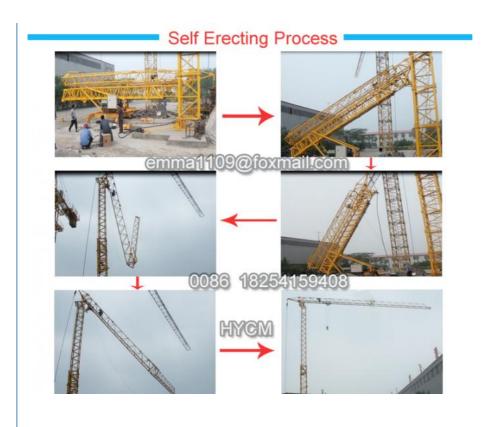

#### Description

The self erecting tower crane as a whole transport, quickly set up the vertical, horizontal transport machinery. Mainly suitable for 4 to 6 layers civil construction buildings.

In addition, it can also be used all kinds of factories, garages, stations, terminals, etc. of cargo handling and stacking, and also serves as liquidity lifting transport machinery.