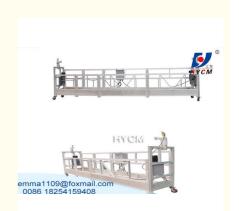

# 630KG Building Painting Basket Working Platform Gondola Windows Cleaners

#### 630KG Building Painting Basket Working Platform Gondola Windows Cleaners

#### Description

ZLP series Swing Stage, which is developed and produced by HYCM is ideal for building facade construction, decoration, cleaning and maintenance. It is also widely used in elevator installing, ship building and repairing, or in other areas such as big-size tank, bridge, embankment and chimney. ZLP series versatile knock-down platform provides workers safer, easier and more efficient platform access.