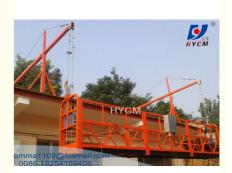

#### Description

ZLP series Swing Stage, which is developed and produced by HYCM is ideal for building facade construction, decoration, cleaning and maintenance. It is also widely used in elevator installing, ship building and repairing, or in other areas such as big-size tank, bridge, embankment and chimney. ZLP series versatile knock-down platform provides workers safer, easier and more efficient platform access.

Absolutely guarantee life safety during Aerial working. Safety lock fasten the steel rope immediately once the suspended platform tilts or the steel rope slips out of the hoist; Electric control system is designed with leakage protection, over-heat protection, current overload protection and brake stop