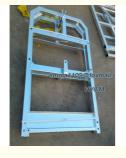

#### The main Part:

#### 1. Suspension Mechanism and Counterweight

The Height of the platform can be adjusted within 1150-1750mm with arm which can be stretched out and drawn back, it can be widely used parapet and complicated building in different height, and we can also supply customized platform to meet different requirement from the customers